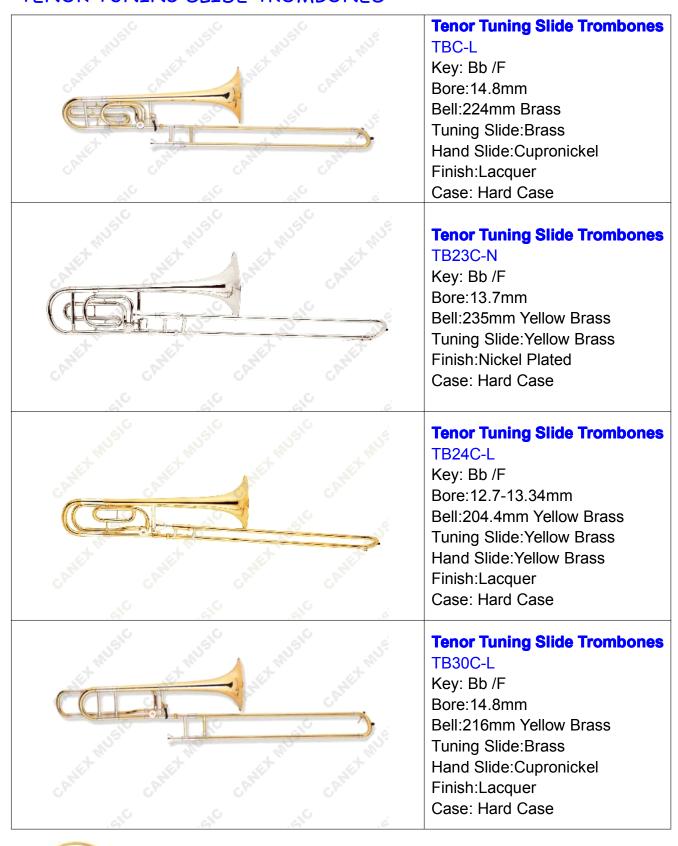

ING SLIDE TROMBONE —                         | PAGE 8   |
| F KEY TROMBONE —                                     | -PAGE 9  |
| BASS TROMBONE-                                       | —PAGE 9  |



## **CONTACT INFORMATION**

Please contact us if you are still interested in our music instrument after see the information of our factory,

| Company Name        | TIANJIN CANEX INDUSTRY CO., LTD |
|---------------------|---------------------------------|
| Phone               | 86-22-88385862                  |
| Fax                 | 86-22-88385863                  |
| Email               | info@canexmusic.com             |
| Export Department   | export@canexmusic.com           |
| Logistic Department | logistics@canexmusic.com        |

## ALTO TROMBONE





## TENOR TUNING SLIDE TROMBONES









## **Tenor Tuning Slide Trombones**

TB72C-L Key: Bb /F Bore:12.7mm

Bell:203mm Gold Brass

Tuning Slide:Cupronickel(outer)
Hand Slide:Cupronickel Inside

And Outside Slide Finish:Lacquer Case: Foambody



## **Tenor Tuning Slide Trombones**

TB31C-L Key: Bb /F Bore:14.8mm

Bell:216mm Yellow Brass

Tuning Slide:Brass Hand Slide:Cupronickel

Finish:Lacquer Case: Hard Case

## JUNIOR TROMBONE



### **Junior Trombone**

TBJ-L Key: Eb

Bore:12.2mm

Bell:181.8mm Yellow Brass Hand Slide:Cupronickel Inside

Slide

Yellow Brass Outside Slide Finish:Lacquer; Case: Wood



### **Junior Trombone**

TB84J-L

key: Eb /F Eb

Bore:13.9mm & 13.3mm Bell:182mm Yellow Brass Tuning Slide:Cupronickel

Hand Slide: Cupronickel Inside

And Outside Slide Finish:Lacquer Case: Foambody



## **TENOR TROMBON