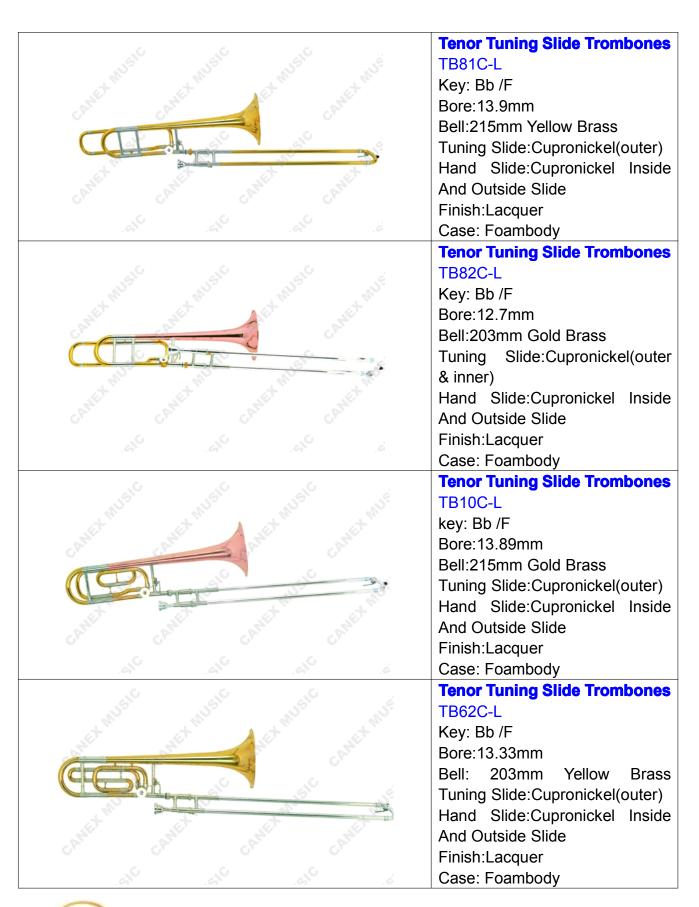

## TENOR TUNING SLIDE TROMBONES

## **Tenor Tuning Slide Trombones**

TB72C-L Key: Bb /F Bore:12.7mm

Bell:203mm Gold Brass

Tuning Slide:Cupronickel(outer)
Hand Slide:Cupronickel Inside

And Outside Slide Finish:Lacquer Case: Foambody

## **Tenor Tuning Slide Trombones**

TB31C-L Key: Bb /F Bore:14.8mm

Bell:216mm Yellow Brass

Tuning Slide:Brass Hand Slide:Cupronickel

Finish:Lacquer Case: Hard Case