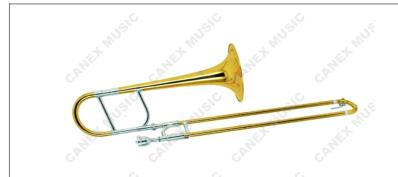

### **Junior Trombone**

TBJ-L Key: Eb

Bore:12.2mm

Bell:181.8mm Yellow Brass Hand Slide:Cupronickel Inside

Slide

Yellow Brass Outside Slide Finish:Lacquer; Case: Wood

### **Junior Trombone**

TB84J-L

key: Eb /F Eb

Bore:13.9mm & 13.3mm Bell:182mm Yellow Brass Tuning Slide:Cupronickel

Hand Slide: Cupronickel Inside

And Outside Slide Finish:Lacquer Case: Foambody