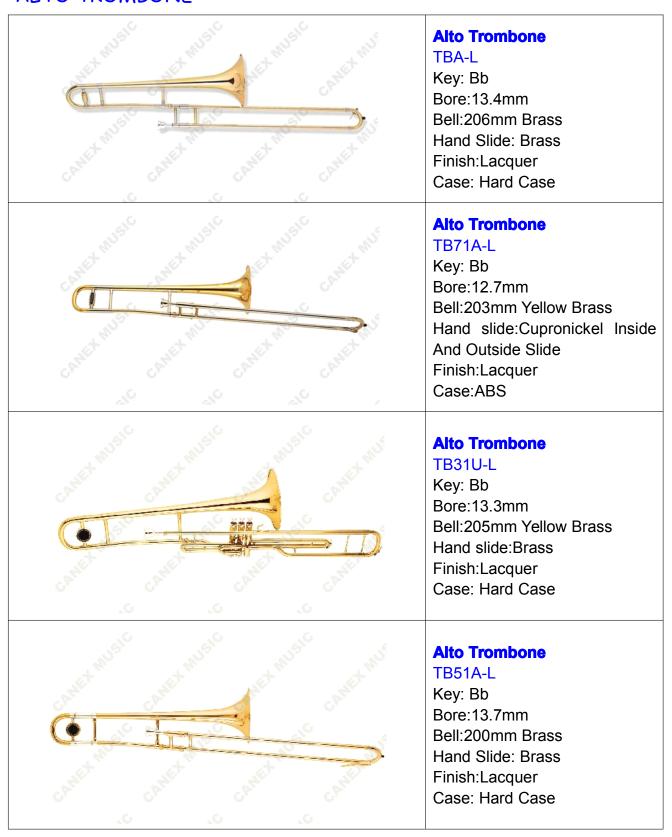

| PAGE 7   |
| BASS TUNING SLIDE TROMBONE —                         | PAGE 8   |
| F KEY TROMBONE —                                     | -PAGE 9  |
| BASS TROMBONE-                                       | —PAGE 9  |



## **CONTACT INFORMATION**

Please contact us if you are still interested in our music instrument after see the information of our factory,

| Company Name        | TIANJIN CANEX INDUSTRY CO., LTD |
|---------------------|---------------------------------|
| Phone               | 86-22-88385862                  |
| Fax                 | 86-22-88385863                  |
| Email               | info@canexmusic.com             |
| Export Department   | export@canexmusic.com           |
| Logistic Department | logistics@canexmusic.com        |

## ALTO TROMBONE





## TENOR TUNING SLIDE TROMBONES









## **Tenor Tuning Slide Trombones**

TB72C-L Key: Bb /F Bore:12.7mm

Bell:203mm Gold Brass

Tuning Slide:Cupronickel(outer)
Hand Slide:Cupronickel Inside

And Outside Slide Finish:Lacquer Case: Foambody



## **Tenor Tuning Slide Trombones**

TB31C-L Key: Bb /F Bore:14.8mm

Bell:216mm Yellow Brass

Tuning Slide:Brass Hand Slide:Cupronickel

Finish:Lacquer Case: Hard Case

## JUNIOR TROMBONE



### **Junior Trombone**

TBJ-L Key: Eb

Bore:12.2mm

Bell:181.8mm Yellow Brass Hand Slide:Cupronickel Inside

Slide

Yellow Brass Outside Slide Finish:Lacquer; Case: Wood



### **Junior Trombone**

TB84J-L

key: Eb /F Eb

Bore:13.9mm & 13.3mm Bell:182mm Yellow Brass Tuning Slide:Cupronickel

Hand Slide: Cupronickel Inside

And Outside Slide Finish:Lacquer