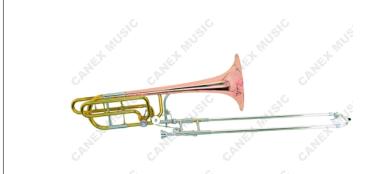

Piston: Cupronickel With Nickel

Plated

Finish:Lacquer Case: Wood

## C KEY TROMBONE



## **C Key Trombone**

TB10CK-L

Key:C

Bore:12.4mm

Bell:203mm Yellow Brass

Piston: Cupronickel With Nickel

Plated

Finish:Lacquer(Silver Plated,Nickel plated)

Case: Wood

## **EB KEY TROMBONE**



## **Eb Key Trombone**

TBJ-L

Key: Eb

Bore:12.2mm

Bell:181.8mm Yellow Brass

Hand Slide: Cupronickel Inside

Slide

Yellow Brass Outside Slide Finish:Lacquer; Case: Wood

### **Eb Key Trombone**

TB94-L

Key: Eb

Bore:12.4mm

Bell:181.8mm Yellow Brass

Piston: Cupronickel With Nickel

Plated

Finish:Lacquer Case: Wood





## BASS TUNING SLIDE TROMBONE







### **Bass Tuning Slide Trombone** TB18D-L

key: Bb /F /Eb /G & Bb /F /D /G

Bore:15.2mm Bell:241.7mm Brass Hand Slide: Brass Finish:Lacquer





## **Bass Tuning Slide Trombone**

TB30D-L

Key: Bb /F /Eb & Bb /F /D /Gb

Bore:14.3mm

Bell:241mm Gold Brass Tuning slide: Cupronickel

Hand slide: Cupronickel Inside &

Outside Slide Finish:Lacquer Case: Foambody

## F KEY TROMBONE



## **F Key Trombone**

TB92-L

Bore:12.4mm Key:F; Bell:181.8mm Yellow Brass Piston: Cupronickel With Nickel

Plated

Finish:Lacquer Case:Foambody

## **BASS TROMBONE**



### **Bass Trombone**

TB20D-L

Bore:14.3mm key: Bb; Bell:255mm Yellow Brass

Tuning Slide: Cupronickel (outer) HandSlide: Cupronickel inside slide; Yellow brass outside slide Finish: Lacquer; Case: Wood