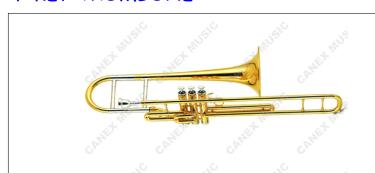

## TENOR TUNING SLIDE TROMBONES

## **Tenor Tuning Slide Trombones**

TB72C-L Key: Bb /F Bore:12.7mm

Bell:203mm Gold Brass

Tuning Slide:Cupronickel(outer)
Hand Slide:Cupronickel Inside

And Outside Slide Finish:Lacquer Case: Foambody

## **Tenor Tuning Slide Trombones**

TB31C-L Key: Bb /F Bore:14.8mm

Bell:216mm Yellow Brass

Tuning Slide:Brass Hand Slide:Cupronickel

Finish:Lacquer Case: Hard Case