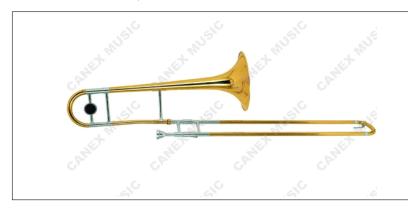

## TENOR TUNING SLIDE TROMBONES

## **Tenor Tuning Slide Trombones**

TB72C-L Key: Bb /F Bore:12.7mm

Bell:203mm Gold Brass

Tuning Slide:Cupronickel(outer)
Hand Slide:Cupronickel Inside

And Outside Slide Finish:Lacquer Case: Foambody

## **Tenor Tuning Slide Trombones**

TB31C-L Key: Bb /F Bore:14.8mm

Bell:216mm Yellow Brass

Tuning Slide:Brass Hand Slide:Cupronickel

Finish:Lacquer Case: Hard Case