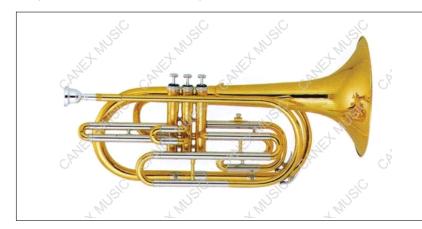

## **Marching Trombone**

**CMT-100L** 

Key: Bb

Bore:12.4mm

Bell:215mm Yellow Brass

Piston:Stainless Steel Leadpipe: Gold Brass Finish:Lacquer(Silver Plated,Nickel Plated)

Case: Foambody

### **Piston Valves Trombones**

TB94-L Key: Eb

Bore:12.4mm

Bell:181.8mm Yellow Brass Piston: Cupronickel With Nickel

Plated

Finish:Lacquer Case: Wood

## **C Key Trombone**

TB10CK-L

Key:C

Bore:12.4mm

Bell:203mm Yellow Brass

Piston: Cupronickel With Nickel

Plated

Finish:Lacquer(Silver Plated,Nickel plated)

### **Eb Key Trombone**

TB94-L

Key: Eb

Bore:12.4mm

Bell:181.8mm Yellow Brass

Piston: Cupronickel With Nickel

Plated

Finish:Lacquer Case: Wood

## **F Key Trombone**

TB92-L

Bore:12.4mm Key:F; Bell:181.8mm Yellow Brass Piston: Cupronickel With Nickel

Plated

Finish:Lacquer Case:Foambody