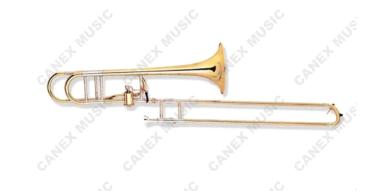

### **Tenor Trombones**

TBB-L

Key: Bb

Bore:14.8mm Bell:216mm Brass

Hand Slide: Yellow Brass

Finish:Lacquer Case: Hard Case

### **Tenor Trombones**

TB26B-L

Key: Bb

Bore:14.3mm &14.9mm Bell:204mm Yellow Brass Hand Slide:Yellow Brass

Finish:Lacquer Case: Hard Case

#### **Tenor Trombones**

TB25B-L

Key: Bb

Bore:13.7mm

Bell:235mm Yellow Brass Hand Slide:Yellow Brass

Finish:Lacquer Case: Hard Case