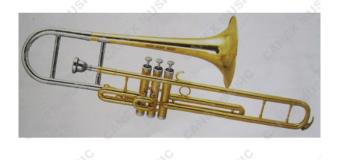

Finish:Lacquer(Silver Plated,Nickel Plated)

Case: Foambody



## PISTON VALVES TROMBONES







### **Piston Valves Trombones**

TB94-L Key: Eb

Bore:12.4mm

Bell:181.8mm Yellow Brass Piston: Cupronickel With Nickel

Plated

Finish:Lacquer Case: Wood

## C KEY TROMBONE



## **C Key Trombone**

TB10CK-L

Key:C

Bore:12.4mm

Bell:203mm Yellow Brass

Piston: Cupronickel With Nickel

Plated

Finish:Lacquer(Silver Plated,Nickel plated)

Case: Wood

## **EB KEY TROMBONE**



## **Eb Key Trombone**

TBJ-L

Key: Eb

Bore:12.2mm

Bell:181.8mm Yellow Brass

Hand Slide: Cupronickel Inside

Slide

Yellow Brass Outside Slide Finish:Lacquer; Case: Wood

### **Eb Key Trombone**

TB94-L

Key: Eb

Bore:12.4mm

Bell:181.8mm Yellow Brass

Piston: Cupronickel With Nickel

Plated

Finish:Lacquer Case: Wood





## BASS TUNING SLIDE TROMBONE







### **Bass Tuning Slide Trombone** TB18D-L

key: Bb /F /Eb /G & Bb /F /D /G

Bore:15.2mm Bell:241.7mm Brass Hand Slide: Brass Finish:Lacquer





## **Bass Tuning Slide Trombone**

TB30D-L

Key: Bb /F /Eb & Bb /F /D /Gb

Bore:14.3mm

Bell:241mm Gold Brass Tuning slide: Cupronickel

Hand slide: Cupronickel Inside &

Outside Slide Finish:Lacquer Case: Foambody

## F KEY TROMBONE



## **F Key Trombone**

TB92-L

Bore:12.4mm Key:F; Bell:181.8mm Yellow Brass Piston: Cupronickel With Nickel

Plated

Finish:Lacquer Case:Foambody

## **BASS TROMBONE**



### **Bass Trombone**

TB20D-L

Bore:14.3mm key: Bb; Bell:255mm Yellow Brass

Tuning Slide: Cupronickel (outer) HandSlide: Cupronickel inside slide; Yellow brass outside slide Finish: Lacquer; Case: Wood