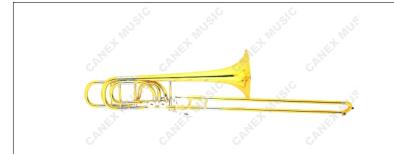

## **BASS TROMBONE**

### **Bass Trombone**

TB20D-L

Bore:14.3mm key: Bb; Bell:255mm Yellow Brass

Tuning Slide: Cupronickel (outer) HandSlide: Cupronickel inside slide; Yellow brass outside slide Finish: Lacquer; Case: Wood