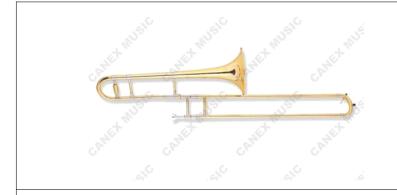

## **Tenor Tuning Slide Trombones**

TB72C-L Key: Bb /F Bore:12.7mm

Bell:203mm Gold Brass

Tuning Slide:Cupronickel(outer)
Hand Slide:Cupronickel Inside

And Outside Slide Finish:Lacquer Case: Foambody

## **Tenor Tuning Slide Trombones**

TB31C-L Key: Bb /F Bore:14.8mm

Bell:216mm Yellow Brass

Tuning Slide:Brass Hand Slide:Cupronickel

Finish:Lacquer Case: Hard Case