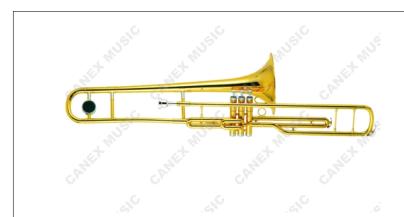

## PISTON VALVES TROMBONES

## **F Key Trombone**

TB92-L

Bore:12.4mm Key:F; Bell:181.8mm Yellow Brass Piston: Cupronickel With Nickel

Plated

Finish:Lacquer Case:Foambody