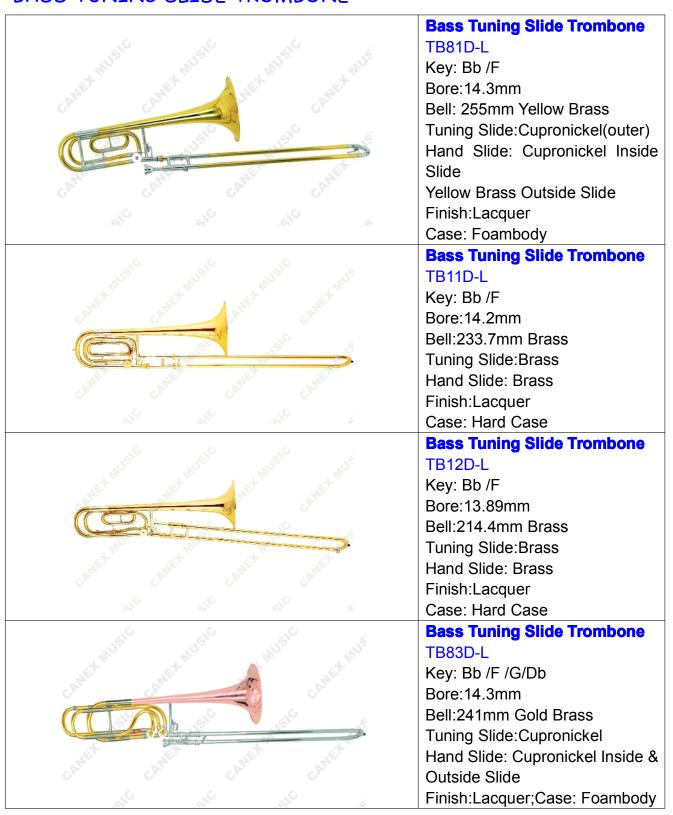

## BASS TUNING SLIDE TROMBONE

### **Bass Tuning Slide Trombone** TB18D-L

key: Bb /F /Eb /G & Bb /F /D /G

Bore:15.2mm Bell:241.7mm Brass Hand Slide: Brass Finish:Lacquer

## **Bass Tuning Slide Trombone**

TB30D-L

Key: Bb /F /Eb & Bb /F /D /Gb

Bore:14.3mm

Bell:241mm Gold Brass Tuning slide: Cupronickel

Hand slide: Cupronickel Inside &

Outside Slide Finish:Lacquer Case: Foambody