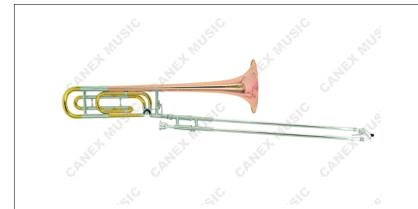

## **Tenor Tuning Slide Trombones**

TB72C-L Key: Bb /F Bore:12.7mm

Bell:203mm Gold Brass

Tuning Slide:Cupronickel(outer)
Hand Slide:Cupronickel Inside

And Outside Slide Finish:Lacquer Case: Foambody

## **Tenor Tuning Slide Trombones**

TB31C-L Key: Bb /F Bore:14.8mm

Bell:216mm Yellow Brass

Tuning Slide:Brass Hand Slide:Cupronickel

Finish:Lacquer Case: Hard Case