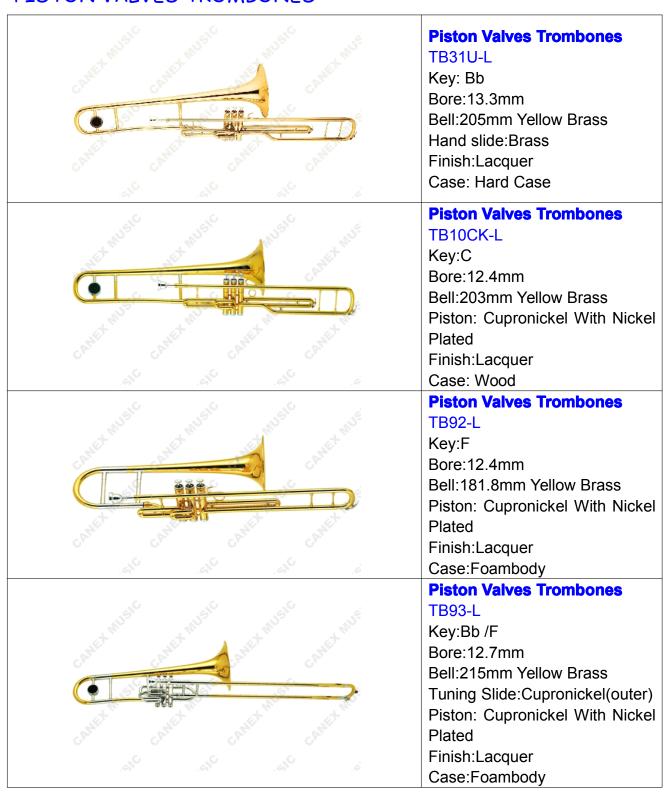

## PISTON VALVES TROMBONES

### **Piston Valves Trombones**

TB94-L Key: Eb

Bore:12.4mm

Bell:181.8mm Yellow Brass Piston: Cupronickel With Nickel

Plated

Finish:Lacquer Case: Wood