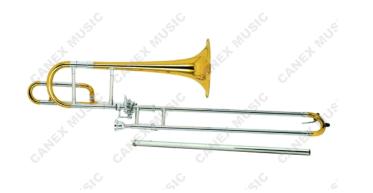

### **Bass Tuning Slide Trombone** TB18D-L

key: Bb /F /Eb /G & Bb /F /D /G

Bore:15.2mm Bell:241.7mm Brass Hand Slide: Brass Finish:Lacquer

## **Bass Tuning Slide Trombone**

TB30D-L

Key: Bb /F /Eb & Bb /F /D /Gb

Bore:14.3mm

Bell:241mm Gold Brass Tuning slide: Cupronickel

Hand slide: Cupronickel Inside &

Outside Slide Finish:Lacquer Case: Foambody