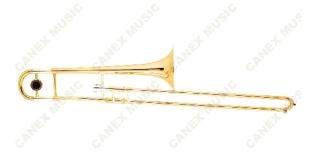

### **Tenor Trombones**

TBB-L

Key: Bb

Bore:14.8mm Bell:216mm Brass

Hand Slide: Yellow Brass

Finish:Lacquer Case: Hard Case

### **Tenor Trombones**

TB26B-L

Key: Bb

Bore:14.3mm &14.9mm Bell:204mm Yellow Brass Hand Slide:Yellow Brass

Finish:Lacquer Case: Hard Case

#### **Tenor Trombones**

TB25B-L

Key: Bb

Bore:13.7mm

Bell:235mm Yellow Brass Hand Slide:Yellow Brass

Finish:Lacquer Case: Hard Case