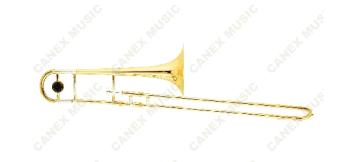

### **Junior Trombone**

TBJ-L Key: Eb

Bore:12.2mm

Bell:181.8mm Yellow Brass Hand Slide:Cupronickel Inside

Slide

Yellow Brass Outside Slide Finish:Lacquer; Case: Wood

### **Junior Trombone**

TB84J-L

key: Eb /F Eb

Bore:13.9mm & 13.3mm Bell:182mm Yellow Brass Tuning Slide:Cupronickel

Hand Slide: Cupronickel Inside

And Outside Slide Finish:Lacquer Case: Foambody

## **Eb Key Trombone**

TBJ-L

Key: Eb

Bore:12.2mm

Bell:181.8mm Yellow Brass

Hand Slide: Cupronickel Inside

Slide

Yellow Brass Outside Slide Finish:Lacquer; Case: Wood