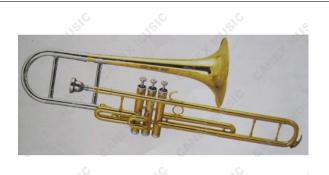

## PISTON VALVES TROMBONES

## **C Key Trombone**

TB10CK-L

Key:C

Bore:12.4mm

Bell:203mm Yellow Brass

Piston: Cupronickel With Nickel

Plated

Finish:Lacquer(Silver Plated,Nickel plated)

Case: Wood